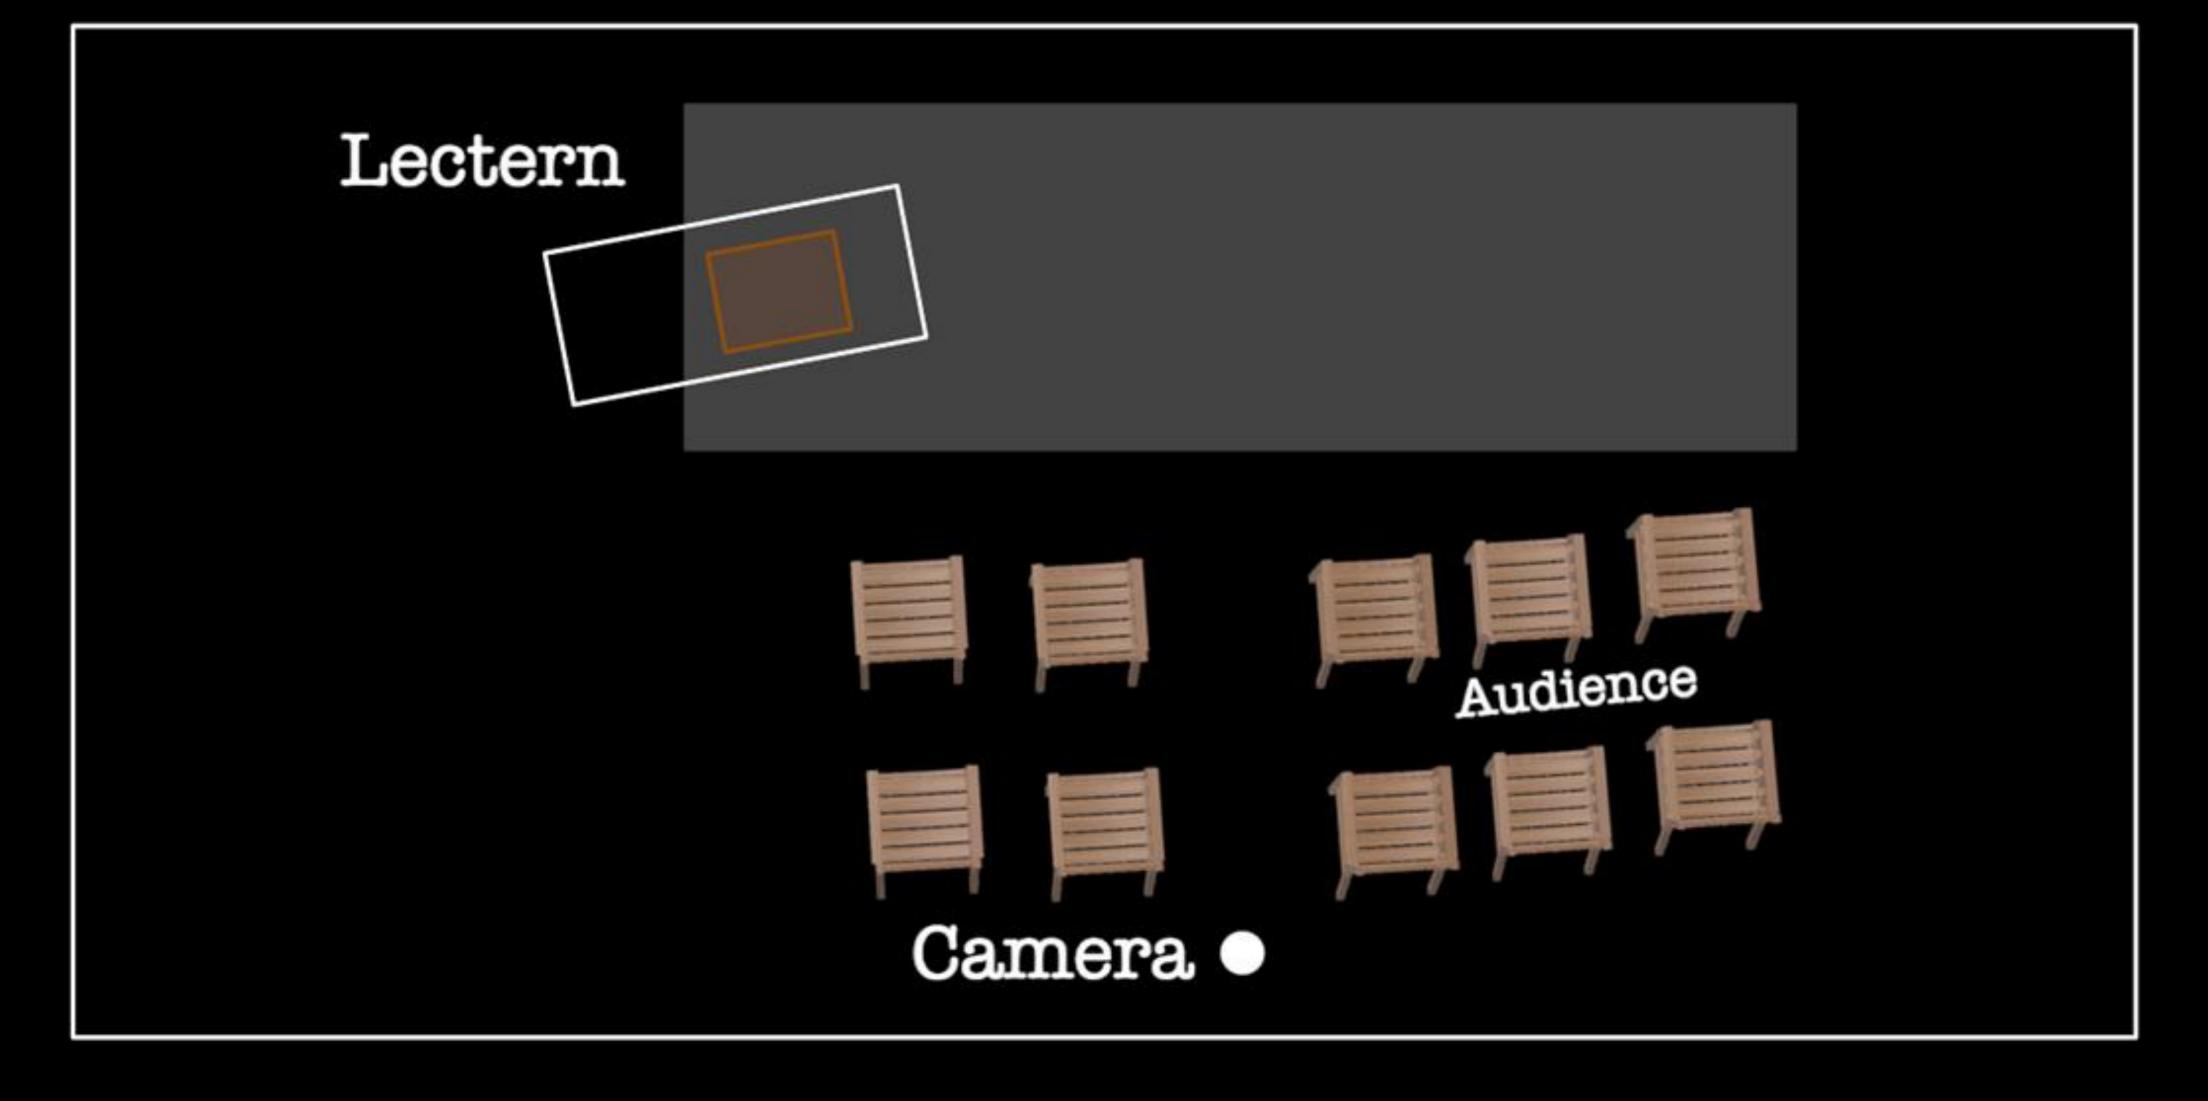

#### SMILE Club @ Station Square



# Understanding the Speaker

#### Audio Output



# Understanding the Speaker Audio Input





#### SMILE Club @ Station Square



# Seeing the Audience

### Seeing Facial Expression



# Seeing the Audience

#### Seeing Facial Expression



# Seeing the Audience

# Seeing Facial Expression



## Seeing the Audience

### Seeing Facial Expression



#### Bandwidth



1. Send the Zoom Master your files

2. Use your computer as the Zoom computer

3. Send HDMI to a Video Switcher

4. Disconnect Audio and Connect to Zoom

#### Timer Timer Online / Speaker Live

1. Rearrange the roles

2. Speaker can see Zoom

# **Timer Live / Speaker Online**

#### 1. Cards

#### Timer Timer Live / Speaker Online

2. Virtual Background

#### Timer Timer Live / Speaker Online

3. OBS / Switcher

#### SMILE Clu