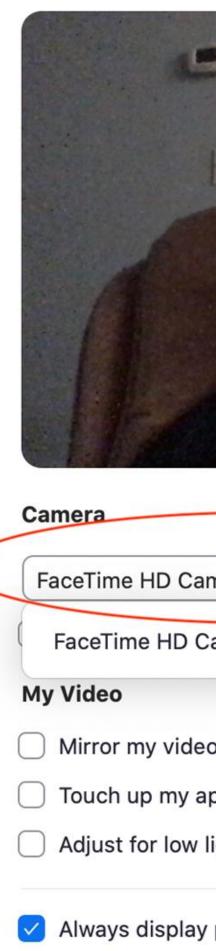

# Switching Cameras - Zoom

| Θ | General              |             |
|---|----------------------|-------------|
| 0 | Video                |             |
|   | Audio                |             |
| 1 | Share Screen         |             |
| 0 | Chat                 |             |
|   | Background & Filters |             |
| 0 | Recording            |             |
| 2 | Profile              | /           |
|   | Statistics           | $\subseteq$ |
|   | Keyboard Shortcuts   |             |
| t | Accessibility        |             |
|   |                      | 1           |
|   |                      | 1           |
|   |                      |             |
|   |                      |             |
|   |                      |             |

#### Settings

| imera (Built-in)  | ~) |
|-------------------|----|
|                   |    |
| Camera (Built-in) |    |
|                   |    |
|                   |    |
| 0                 |    |
| 90                |    |
| appearance        |    |
|                   |    |
| light             |    |
|                   |    |
|                   |    |

Always display participant name on their videos

Turn off my video when joining a meeting