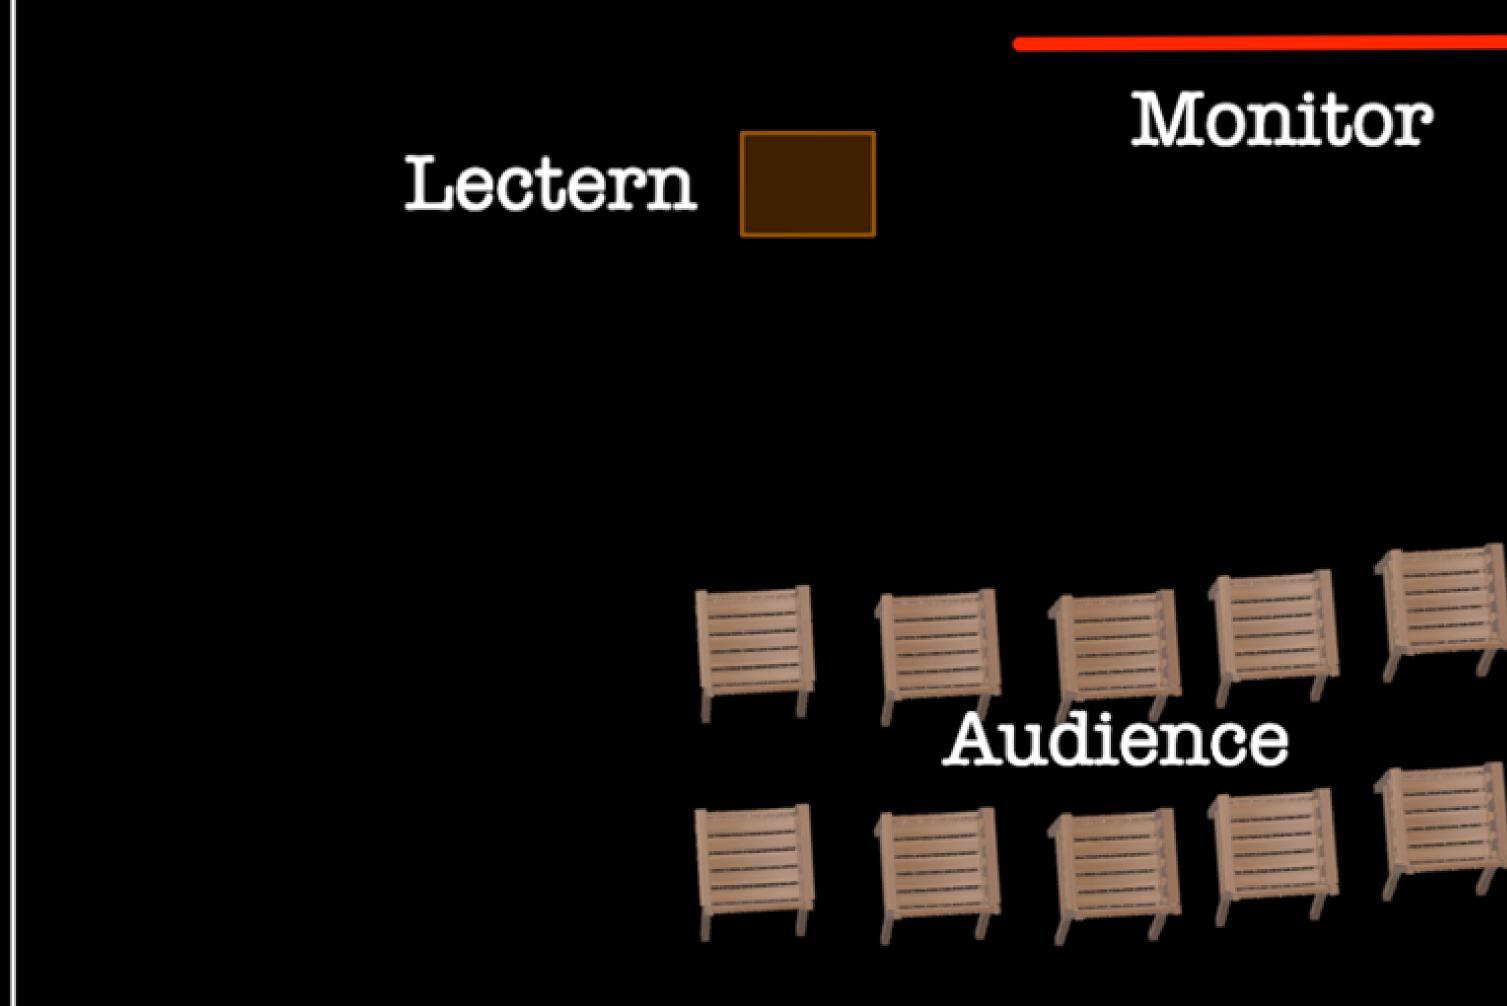

#### SMILE Club @ Station Square



# Understanding the Speaker

#### Audio Output



# Understanding the Speaker Audio Input





#### SMILE Club @ Station Square



# Seeing the Audience

### Seeing Facial Expression



# Seeing the Audience

#### Seeing Facial Expression



# Seeing the Audience

# Seeing Facial Expression



## Seeing the Audience

### Seeing Facial Expression



#### Bandwidth



1. Send the Zoom Master your files

2. Use your computer as the Zoom computer

3. Send HDMI to a Video Switcher

4. Disconnect Audio and Connect to Zoom

#### Timer Timer Online / Speaker Live

1. Rearrange the roles

2. Speaker can see Zoom

# **Timer Live / Speaker Online**

#### 1. Cards

#### Timer Timer Live / Speaker Online

2. Virtual Background

#### Timer Timer Live / Speaker Online

3. OBS / Switcher

#### SMILE Club @ Station Square





Cameras & Computer

#### Audience

# Switching Cameras - Zoom

| Θ | General              |             |
|