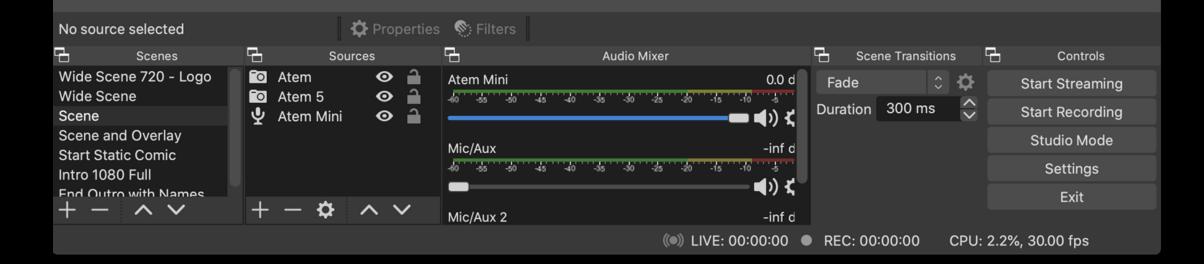

$ |
|   | Keyboard Shortcuts   |             |
| t | Accessibility        |             |
|   |                      | 1           |
|   |                      | 1           |
|   |                      |             |
|   |                      |             |
|   |                      |             |



#### Settings



| imera (Built-in)  | ~) |
|-------------------|----|
|                   |    |
| Camera (Built-in) |    |
|                   |    |
|                   |    |
| 0                 |    |
| 90                |    |
| appearance        |    |
|                   |    |
| light             |    |
|                   |    |
|                   |    |

Always display participant name on their videos

Turn off my video when joining a meeting

# Switching Cameras OBS Studio



# Switching Cameras HDMI Video Switcher

| 1 |   |   |   |
|---|---|---|---|
|   |   |   | G |
|   |   |   | 0 |
| Ŀ |   |   | C |
|   | - | 3 | ſ |