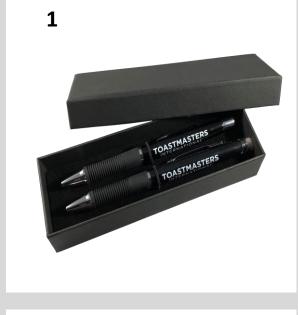

## Rules & Awards

- Actively participate in club & district activities by
  - Taking on meeting roles
  - Presenting Pathways speeches
  - Visiting other Clubs
  - Serving on Committees and Coordinating Projects, Etc.
- Complete a row(s) horizontally, vertically, or diagonally to win prizes
  - Complete one row = Pen & Pencil
    Set
  - Complete two rows= Glass Mug
  - Complete three rows = Table Topics Chat Pack
  - Complete Four+ rows = Portable Power Bank