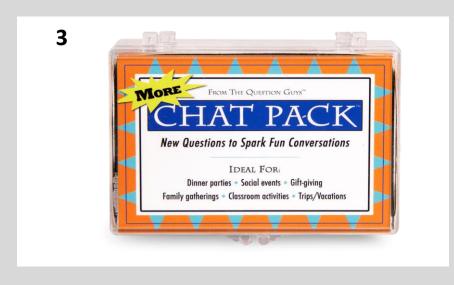

## Rules & Awards

- Actively participate in club & district activities by
  - Taking on meeting roles
  - Presenting Pathways speeches
  - Visiting other Clubs
  - Serving on Committees and Coordinating Projects, Etc.
- Complete a row(s) horizontally, vertically, or diagonally to win prizes
  - Complete one row = Pen & Pencil
    Set
  - Complete two rows= Glass Mug
  - Complete three rows = Table Topics Chat Pack
  - Complete Four+ rows = Portable Power Bank