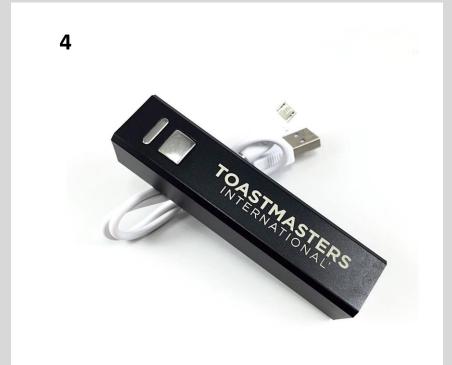

## Rules & Awards

- Actively participate in club & district activities by
  - Taking on meeting roles
  - Presenting Pathways speeches
  - Visiting other Clubs
  - Serving on Committees and Coordinating Projects, Etc.
- Complete a row(s) horizontally, vertically, or diagonally to win prizes
  - Complete one row = Pen & Pencil
    Set
  - Complete two rows= Glass Mug
  - Complete three rows = Table Topics Chat Pack
  - Complete Four+ rows = Portable Power Bank